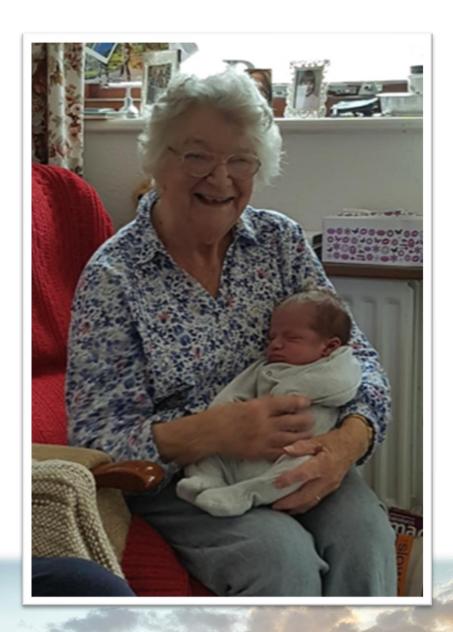

## A Service of Celebration for the Life of



# Beryl Emily Brickell

6th January 1933 ~ 27th January 2021

Lesley Shand Blandford Service Chapel Thursday 11<sup>th</sup> February at 12 noon Service led by Neil McCain

## ORDER OF SERVICE

#### **ENTRY MUSIC**

Somewhere Over the Rainbow ~ Tom Jones

#### **WELCOME**

#### LOOK FOR ME IN RAINBOWS

Time for me to go now, I won't say goodbye; Look for me in rainbows, way up in the sky. In the morning sunrise when all the world is new, Just look for me and love me, as you know I loved you.

Time for me to leave you, I won't say goodbye; Look for me in rainbows, high up in the sky. In the evening sunset, when all the world is through, Just look for me and love me, and I'll be close to you.

It won't be forever, the day will come and then My loving arms will hold you, when we meet again.