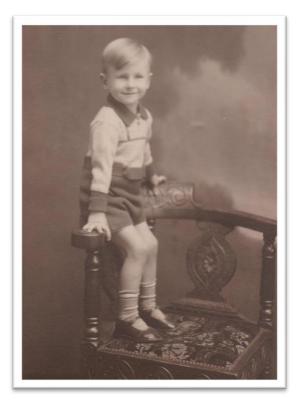

# John Percival Fulluck

11th April 1938 - 29th July 2021

Lesley Shand Blandford Forum Service Chapel Friday 20<sup>th</sup> August at 2pm Service led by Neil McCain