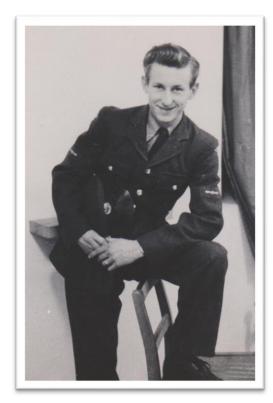

# John Percival Fulluck

11th April 1938 - 29th July 2021

Lesley Shand Blandford Forum Service Chapel Friday 20<sup>th</sup> August at 2pm Service led by Neil McCain