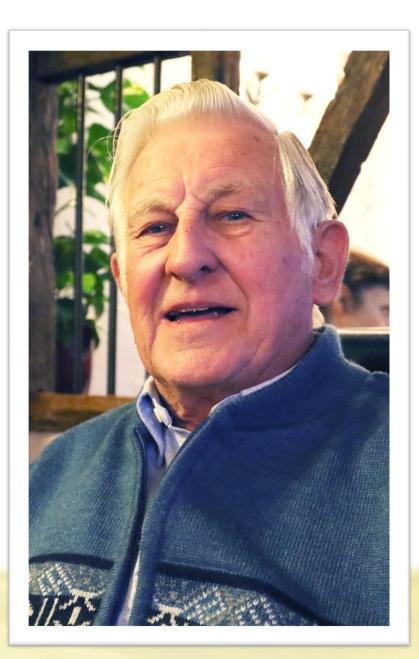

# John Percival Fulluck

11th April 1938 - 29th July 2021

Lesley Shand Blandford Forum Service Chapel Friday 20<sup>th</sup> August at 2pm Service led by Neil McCain